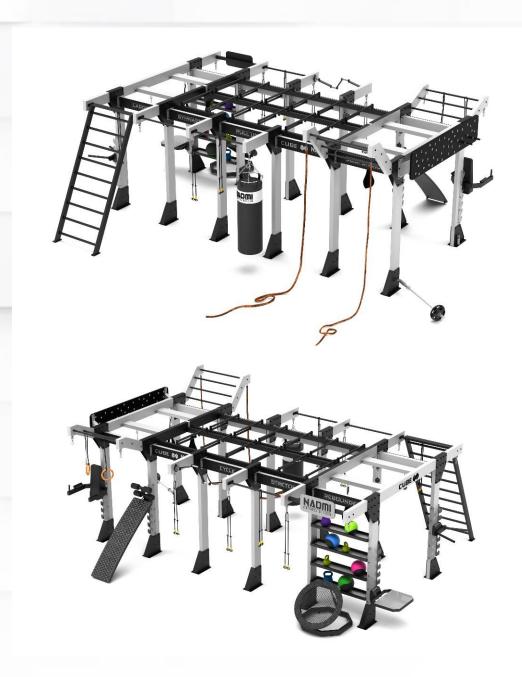

### Features & Benefits

- Fully modular system that adapts to the environment of the end user
- CUBE spans the entire functional fitness model with vast array of exercises from beginner through advanced
- Several pre-configured models available, to suit any spatial requirement
- Modular design to allow for virtually endless configurations
- Fully customizable with generous amount of accessories included, so that you can start your functional fitness experience right away, without further expenditures

## CUBE 🔷