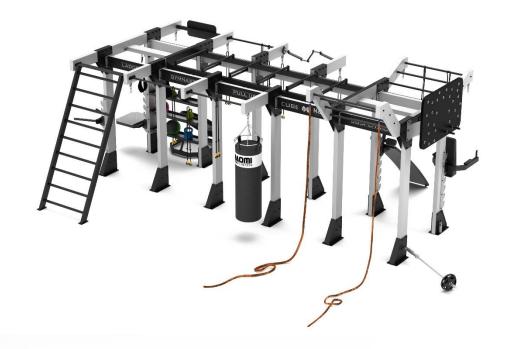

#### D500

- Imposing design for those with plenty of space and room to build
- Double side-by-side horizontal ladders
- Vertical ladder
- Full size climbing peg board spanning the width of the construction
- Protruding monkey bar
- Accessory storage racks
- Pull-up bars
- Rotational hand over hand crank bar
- Size: 710cm (23.30 ft.) x 550cm (18.04 ft.)
- Height: 290cm (9.51 ft.)