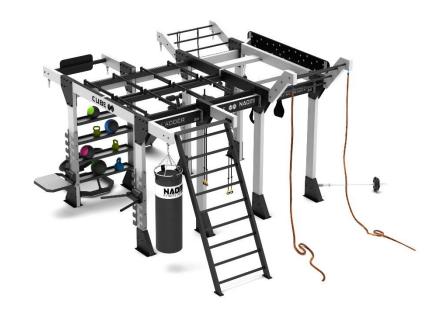

#### D400

- Classic design paired with unparalleled functionality for those with limited space availability
- Double side-by-side horizontal ladders
- Full-size pegs climbing board
- Dual climbing rope station
- Accessory storage racks
- Pull-up bars
- Plenty of space for your suspension training needs
- Size: 590 cm (19.35 ft.) x 550 cm (18.04 ft)
- Height: 290 cm (9.51 ft.)