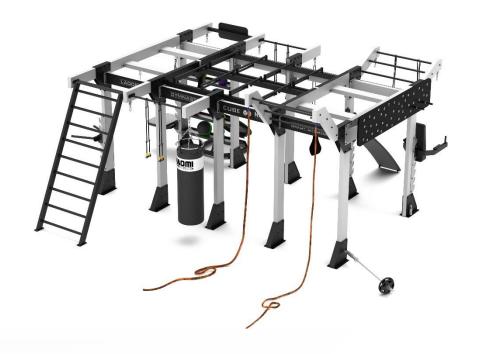

#### D500

- Imposing design for those with plenty of space and room to build
- Double side-by-side horizontal ladders
- Vertical ladder
- Full size climbing peg board spanning the width of the construction
- Protruding monkey bar
- Accessory storage racks
- Pull-up bars
- Rotational hand over hand crank bar
- Size: 710cm (23.30 ft.) x 550cm (18.04 ft.)
- Height: 290cm (9.51 ft.)