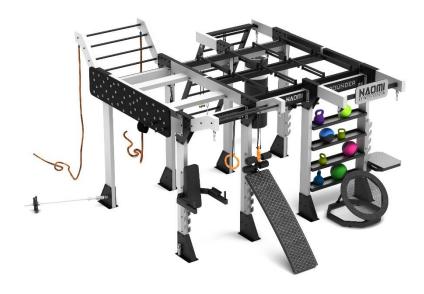

#### \$500

- S500 is inspired by D500 model but with a sleeker, slimmer design
- Single horizontal ladder with double rungs
- Removable vertical ladder
- Protruding monkey bar ladder that can be utilized for hanging of various accessories
- 4 individual accessory storage racks
- Pull-up bars
- Rotational hand over hand crank bar
- Size: 710 cm (23.30 ft.)x 440 cm (14.43 ft.)
- Height: 290 cm (9.51 ft.)