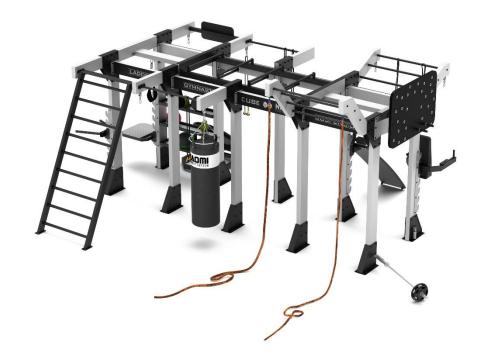

#### D400

- Classic design paired with unparalleled functionality for those with limited space availability
- Double side-by-side horizontal ladders
- Full-size pegs climbing board
- Dual climbing rope station
- Accessory storage racks
- Pull-up bars
- Plenty of space for your suspension training needs
- Size: 590 cm (19.35 ft.) x 550 cm (18.04 ft)
- Height: 290 cm (9.51 ft.)