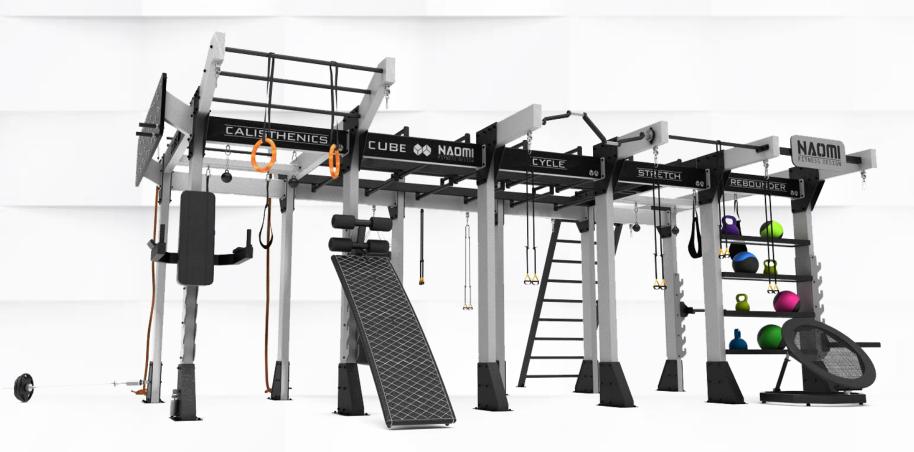

#### D500

- Imposing design for those with plenty of space and room to build
- Double side-by-side horizontal ladders
- Vertical ladder
- Full size climbing peg board spanning the width of the construction
- Protruding monkey bar
- Accessory storage racks
- Pull-up bars
- Rotational hand over hand crank bar
- Size: 710cm (23.30 ft.) x 550cm (18.04 ft.)
- Height: 290cm (9.51 ft.)

## CUBE 🔷