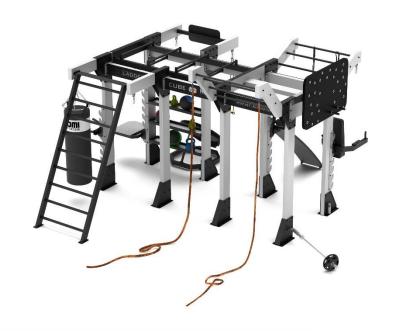

#### D500

- Imposing design for those with plenty of space and room to build
- Double side-by-side horizontal ladders
- Vertical ladder
- Full size climbing peg board spanning the width of the construction
- Protruding monkey bar
- Accessory storage racks
- Pull-up bars
- Rotational hand over hand crank bar
- Size: 710cm (23.30 ft.) x 550cm (18.04 ft.)
- Height: 290cm (9.51 ft.)

#### D400

- Classic design paired with unparalleled functionality for those with limited space availability
- Double side-by-side horizontal ladders
- Full-size pegs climbing board
- Dual climbing rope station
- Accessory storage racks
- Pull-up bars
- Plenty of space for your suspension training needs
- Size: 590 cm (19.35 ft.) x 550 cm (18.04 ft)
- Height: 290 cm (9.51 ft.)