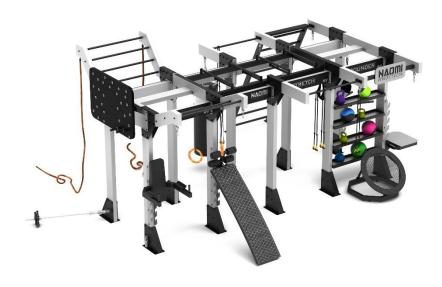

#### D300

- Proof that smaller is not necessarily bad, full size features with all the benefits of a minimal footprint
- Double horizontal ladders can be utilized for suspension or gym rings accessories
- 4 accessory storage racks
- Full size peg climbing board
- Dip and plyo removable attachments
- Rebounder station
- D300 can be manufactured in larger proportions, in accordance to you space specifications
- Size: 470 cm (15.42 ft.) x 550 cm (18.04 ft.)
- Height: 290 cm (9.51 ft.)