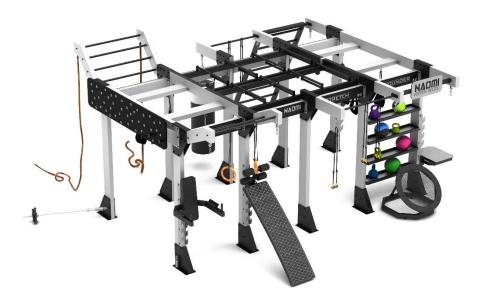

### Features & Benefits

- Fully modular system that adapts to the environment of the end user
- CUBE spans the entire functional fitness model with vast array of exercises from beginner through advanced
- Several pre-configured models available, to suit any spatial requirement
- Modular design to allow for virtually endless configurations
- Fully customizable with generous amount of accessories included, so that you can start your functional fitness experience right away, without further expenditures

## CUBE 🔷