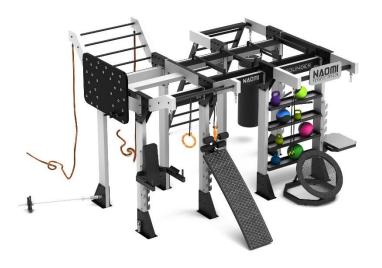

#### D300

- Proof that smaller is not necessarily bad, full size features with all the benefits of a minimal footprint
- Double horizontal ladders can be utilized for suspension or gym rings accessories
- 4 accessory storage racks
- Full size peg climbing board
- Dip and plyo removable attachments
- Rebounder station
- D300 can be manufactured in larger proportions, in accordance to you space specifications
- Size: 470 cm (15.42 ft.) x 550 cm (18.04 ft.)
- Height: 290 cm (9.51 ft.)