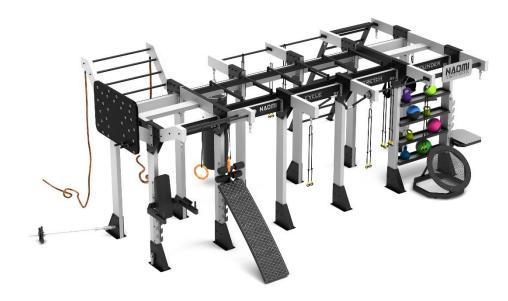

#### D300

- Proof that smaller is not necessarily bad, full size features with all the benefits of a minimal footprint
- Double horizontal ladders can be utilized for suspension or gym rings accessories
- 4 accessory storage racks
- Full size peg climbing board
- Dip and plyo removable attachments
- Rebounder station
- D300 can be manufactured in larger proportions, in accordance to you space specifications
- Size: 470 cm (15.42 ft.) x 550 cm (18.04 ft.)
- Height: 290 cm (9.51 ft.)